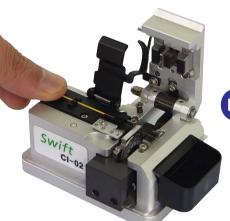

## Swift CI-02

#### Key Features

- Stable Long Life by adopting Double Slide Bearing System
- Oil Damper System
- Single Automatic Action for Cleaving and Fiber Chip Collection
- Approx. 20,000 times cleaving available with Dlamond Chip Blade Head

| swi | ft<br>:1-02 |           |     |
|-----|-------------|-----------|-----|
|     |             | Technical | Spe |

| Technical Specification |                                    |  |
|-------------------------|------------------------------------|--|
| Fiber Diameter          | 125µm                              |  |
| Coating Diameter        | 250 ~ 900µm                        |  |
| Cleave Angle            | $90^{\circ}\pm0.5^{\circ}$         |  |
| Cleave Length           | Single 5mm ~ 20mm, Ribbon 10mm     |  |
| Blade Life time         | 50,000                             |  |
| Outfit Dimension        | $84 \times 65 \times 54 \text{mm}$ |  |
| Weight                  | 420g                               |  |
|                         | · ·                                |  |