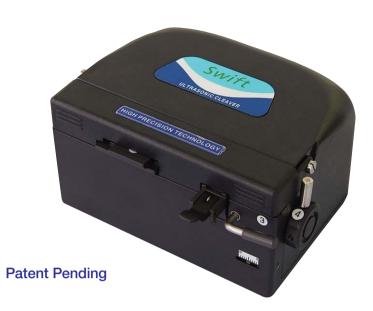

- Ultra-precision Cleaving
- Cleaving Angle Deviation : less than 0.3°
- Various cleaving length : Min, 1mm
- Various optical fiber possible : From 80μm to 125μm
- Approx. 20,000 times cleaving available with Dlamond Chip Blade Head
- Cleaving more than 20,000 times with a fully charged battery.

50 um

**900**μm

| Specifications  |                                                               |  |
|-----------------|---------------------------------------------------------------|--|
| Model           | Ultrasonic Cleaver                                            |  |
| Rated Voltage   | DC 12V~16,8V                                                  |  |
| Cleaving Length | Normal : 1mm - 15mm                                           |  |
| Optical Fiber   | Buffer : 250um, 900um                                         |  |
| Adjusted        | Clad: 80~125um, 200um(Option)                                 |  |
| Cleaving Angle  | $90^{\circ}\pm~0.3^{\circ}$                                   |  |
| Body Size       | 120 X 90 X 65(mm)                                             |  |
| Weight          | 800g                                                          |  |
| Blade Life Time | 20,000                                                        |  |
| Adaptor         | A Rated input Voltage : Battery Charger (JBL910A1602K01)      |  |
|                 | A Rated output Voltage : DC16.8V                              |  |
| Battery         | Polymer Lithium Ion Battery 16.8V, 1050mAh                    |  |
|                 | Cleaving more than 20,000 times with a fully charged battery. |  |