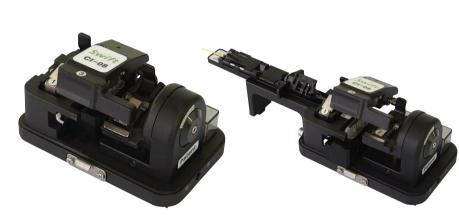

# **Swift CI-08** Angled Cleaver

#### Key Features

PCT/KR2007/002695

\* Cleave Length can be adjusted.

- Cleaving with Oil damper system
- Typical Cleave Angle Deviation: 6°~9°
- Tensioning, Twisting, Cleaving with one action Specifications