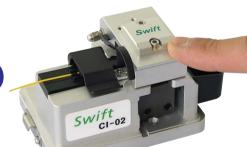

## Swift CI-02

#### Key Features

- Stable Long Life by adopting Double Slide Bearing System
- Oil Damper System
- Single Automatic Action for Cleaving and Fiber Chip Collection
- Approx. 20,000 times cleaving available with Dlamond Chip Blade Head

| swi | ft<br>:1-02 |           |     |
|-----|-------------|-----------|-----|
|     |             | Technical | Spe |

| Technical Specification |                                    |  |
|-------------------------|------------------------------------|--|
| Fiber Diameter          | 125µm                              |  |
| Coating Diameter        | 250 ~ 900µm                        |  |
| Cleave Angle            | $90^{\circ}\pm0.5^{\circ}$         |  |
| Cleave Length           | Single 5mm ~ 20mm, Ribbon 10mm     |  |
| Blade Life time         | 50,000                             |  |
| Outfit Dimension        | $84 \times 65 \times 54 \text{mm}$ |  |
| Weight                  | 420g                               |  |
|                         | · ·                                |  |