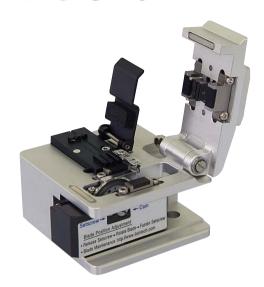

- Ultra-precision Cleaving
- Cleaving Angle Deviation : less than 0.3°
- Various cleaving length : Min, 1mm
- Various optical fiber possible : From 80μm to 125μm
- Approx. 20,000 times cleaving available with Dlamond Chip Blade Head
- Cleaving more than 20,000 times with a fully charged battery.

50 um

**900**μm

| Specifications  |                                                               |  |
|-----------------|---------------------------------------------------------------|--|
| Model           | Ultrasonic Cleaver                                            |  |
| Rated Voltage   | DC 12V~16,8V                                                  |  |
| Cleaving Length | Normal : 1mm - 15mm                                           |  |
| Optical Fiber   | Buffer : 250um, 900um                                         |  |
| Adjusted        | Clad: 80~125um, 200um(Option)                                 |  |
| Cleaving Angle  | $90^{\circ}\pm~0.3^{\circ}$                                   |  |
| Body Size       | 120 X 90 X 65(mm)                                             |  |
| Weight          | 800g                                                          |  |
| Blade Life Time | 20,000                                                        |  |
| Adaptor         | A Rated input Voltage : Battery Charger (JBL910A1602K01)      |  |
|                 | A Rated output Voltage : DC16.8V                              |  |
| Battery         | Polymer Lithium Ion Battery 16.8V, 1050mAh                    |  |
|                 | Cleaving more than 20,000 times with a fully charged battery. |  |