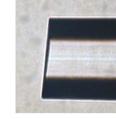

| 400g                                  |  |

\* Cleave Length can be adjusted.



## Swift CI-06



| Technical Specification |                                    |  |
|-------------------------|------------------------------------|--|
| Cleave Angle            | $90^{\circ}\pm0.7^{\circ}$         |  |
| Cleave Life             | 2,000                              |  |
| Size                    | $19\!\times\!32\!\times\!124_{mm}$ |  |
| Weight                  | 70g                                |  |

\* Cleave Length can be adjusted.

# **Swift CI-08** Angled Cleaver







#### Key Features

PCT/KR2007/002695

\* Cleave Length can be adjusted.

- Cleaving with Oil damper system
- Typical Cleave Angle Deviation: 6°~9°
- Tensioning, Twisting, Cleaving with one action Specifications





Angle Cleaved Fiber



Cleaved End Facet