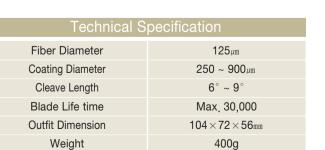

# **Swift CI-08** Angled Cleaver

#### Key Features

PCT/KR2007/002695

\* Cleave Length can be adjusted.

- Cleaving with Oil damper system
- Typical Cleave Angle Deviation: 6°~9°
- Tensioning, Twisting, Cleaving with one action Specifications