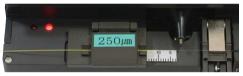

50 um

**900**μm

| Specifications  |                                                               |  |
|-----------------|---------------------------------------------------------------|--|
| Model           | Ultrasonic Cleaver                                            |  |
| Rated Voltage   | DC 12V~16,8V                                                  |  |
| Cleaving Length | Normal : 1mm - 15mm                                           |  |
| Optical Fiber   | Buffer : 250um, 900um                                         |  |
| Adjusted        | Clad: 80~125um, 200um(Option)                                 |  |
| Cleaving Angle  | $90^{\circ}\pm~0.3^{\circ}$                                   |  |
| Body Size       | 120 X 90 X 65(mm)                                             |  |
| Weight          | 800g                                                          |  |
| Blade Life Time | 20,000                                                        |  |
| Adaptor         | A Rated input Voltage : Battery Charger (JBL910A1602K01)      |  |
|                 | A Rated output Voltage : DC16.8V                              |  |
| Battery         | Polymer Lithium Ion Battery 16.8V, 1050mAh                    |  |
|                 | Cleaving more than 20,000 times with a fully charged battery. |  |