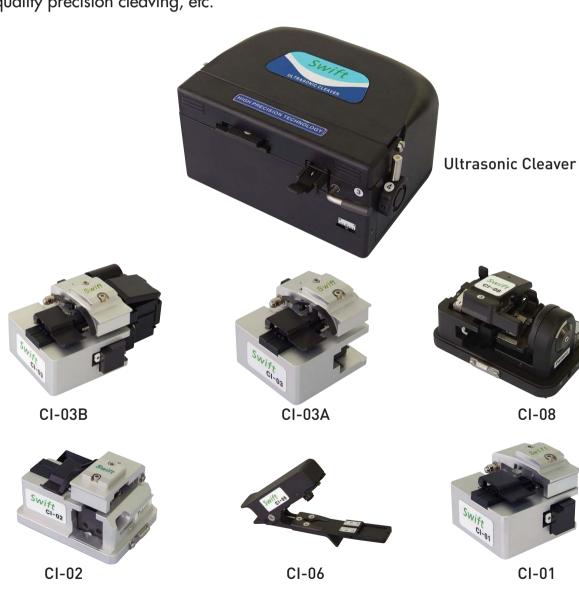

## OPTICAL FIBER CLEAVER

# Swift

SWIFT cleaver series offer various choices to customers; 90° cleaving, angle cleaving, oil damper system, automatic fiber chip collector, economic price, high quality precision cleaving, etc.

### Swift CI-01

## Swift CI-02

## Swift CI-03A

## Swift CI-03B

# **Swift CI-08** Angled Cleaver