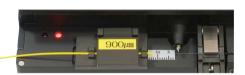

50 um

**900**μm

| Specifications  |                                                               |  |
|-----------------|---------------------------------------------------------------|--|
| Model           | Ultrasonic Cleaver                                            |  |
| Rated Voltage   | DC 12V~16,8V                                                  |  |
| Cleaving Length | Normal : 1mm - 15mm                                           |  |
| Optical Fiber   | Buffer : 250um, 900um                                         |  |
| Adjusted        | Clad: 80~125um, 200um(Option)                                 |  |
| Cleaving Angle  | $90^{\circ}\pm~0.3^{\circ}$                                   |  |
| Body Size       | 120 X 90 X 65(mm)                                             |  |
| Weight          | 800g                                                          |  |
| Blade Life Time | 20,000                                                        |  |
| Adaptor         | A Rated input Voltage : Battery Charger (JBL910A1602K01)      |  |
|                 | A Rated output Voltage : DC16.8V                              |  |
| Battery         | Polymer Lithium Ion Battery 16.8V, 1050mAh                    |  |
|                 | Cleaving more than 20,000 times with a fully charged battery. |  |