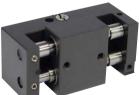

## Swift CI-02

#### Key Features

- Stable Long Life by adopting Double Slide Bearing System
- Oil Damper System
- Single Automatic Action for Cleaving and Fiber Chip Collection
- Approx. 20,000 times cleaving available with Dlamond Chip Blade Head

| swi | ft<br>:1-02 |           |     |
|-----|-------------|-----------|-----|
|     |             | Technical | Spe |

| Technical Specification |                                    |  |
|-------------------------|------------------------------------|--|
| Fiber Diameter          | 125µm                              |  |
| Coating Diameter        | 250 ~ 900µm                        |  |
| Cleave Angle            | $90^{\circ}\pm0.5^{\circ}$         |  |
| Cleave Length           | Single 5mm ~ 20mm, Ribbon 10mm     |  |
| Blade Life time         | 50,000                             |  |
| Outfit Dimension        | $84 \times 65 \times 54 \text{mm}$ |  |
| Weight                  | 420g                               |  |
|                         | · ·                                |  |