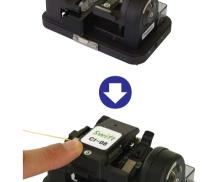

# **Swift CI-08** Angled Cleaver

#### Key Features

PCT/KR2007/002695

\* Cleave Length can be adjusted.

- Cleaving with Oil damper system
- Typical Cleave Angle Deviation: 6°~9°
- Tensioning, Twisting, Cleaving with one action Specifications