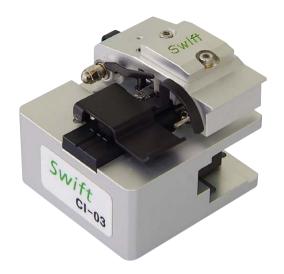

## Swift CI-03A

#### Key Features

- Single Action (Full Automatic)
- Oil Damper System
- Compact Design

## Swift CI-03B

#### Key Features

- Single Action for Cleaving & Fiber Chip Collection
- Oil Damper System
- High Precision Blade with 16 Cleave Spots
- Diamond Blade with 1 Million Cleave Life (Option)

|   | Technical Specification |                                       |                                       |  |
|---|-------------------------|---------------------------------------|---------------------------------------|--|
|   |                         | CI-03A                                | CI-03B                                |  |
|   | Fiber Diameter          | 125µm                                 |                                       |  |
| 1 | Coating Diameter        | 250 ~                                 | 900µm                                 |  |
|   | Cleave Length           | Single 16mm & 5mm ~ 20mm, Ribbon 10mm |                                       |  |
|   | Blade Life time         | 50                                    | ,000                                  |  |
| ) | Outfit Dimension        | $58\!\times\!55\!\times\!48\text{mm}$ | $88\!\times\!55\!\times\!48\text{mm}$ |  |
|   | Weight                  | 340g                                  | 400g                                  |  |