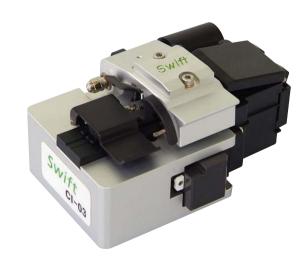

## Swift CI-03B

#### Key Features

- Single Action for Cleaving & Fiber Chip Collection
- Oil Damper System
- High Precision Blade with 16 Cleave Spots
- Diamond Blade with 1 Million Cleave Life (Option)

|   | Technical Specification |                                       |                                       |  |
|---|-------------------------|---------------------------------------|---------------------------------------|--|
|   |                         | CI-03A                                | CI-03B                                |  |
|   | Fiber Diameter          | 125µm                                 |                                       |  |
| 1 | Coating Diameter        | 250 ~                                 | 900µm                                 |  |
|   | Cleave Length           | Single 16mm & 5mm ~ 20mm, Ribbon 10mm |                                       |  |
|   | Blade Life time         | 50                                    | ,000                                  |  |
| ) | Outfit Dimension        | $58\!\times\!55\!\times\!48\text{mm}$ | $88\!\times\!55\!\times\!48\text{mm}$ |  |
|   | Weight                  | 340g                                  | 400g                                  |  |