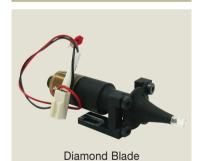

#### Key Features

- Single Action for Cleaving & Fiber Chip Collection
- Oil Damper System
- High Precision Blade with 16 Cleave Spots
- Diamond Blade with 1 Million Cleave Life (Option)

|   | Technical Specification |                                       |                                       |  |
|---|-------------------------|---------------------------------------|---------------------------------------|--|
|   |                         | CI-03A                                | CI-03B                                |  |
|   | Fiber Diameter          | 125µm                                 |                                       |  |
| 1 | Coating Diameter        | 250 ~                                 | 900µm                                 |  |
|   | Cleave Length           | Single 16mm & 5mm ~ 20mm, Ribbon 10mm |                                       |  |
|   | Blade Life time         | 50                                    | ,000                                  |  |
| ) | Outfit Dimension        | $58\!\times\!55\!\times\!48\text{mm}$ | $88\!\times\!55\!\times\!48\text{mm}$ |  |
|   | Weight                  | 340g                                  | 400g                                  |  |