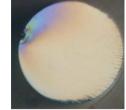

|  |

\* Cleave Length can be adjusted.



## Swift CI-06



| Technical Specification |                                    |  |
|-------------------------|------------------------------------|--|
| Cleave Angle            | $90^{\circ}\pm0.7^{\circ}$         |  |
| Cleave Life             | 2,000                              |  |
| Size                    | $19\!\times\!32\!\times\!124_{mm}$ |  |
| Weight                  | 70g                                |  |

\* Cleave Length can be adjusted.

# **Swift CI-08** Angled Cleaver







#### Key Features

PCT/KR2007/002695

\* Cleave Length can be adjusted.

- Cleaving with Oil damper system
- Typical Cleave Angle Deviation: 6°~9°
- Tensioning, Twisting, Cleaving with one action Specifications





Angle Cleaved Fiber



Cleaved End Facet