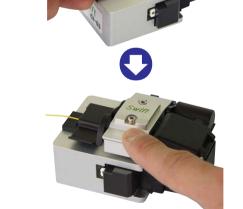

## Swift CI-06

| Technical Specification |                                    |  |
|-------------------------|------------------------------------|--|
| Cleave Angle            | $90^{\circ}\pm0.7^{\circ}$         |  |
| Cleave Life             | 2,000                              |  |
| Size                    | $19\!\times\!32\!\times\!124_{mm}$ |  |
| Weight                  | 70g                                |  |