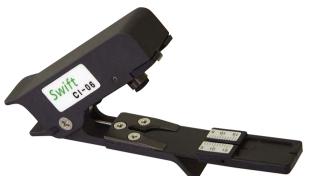

## Swift CI-06

| Technical Specification |                                    |  |
|-------------------------|------------------------------------|--|
| Cleave Angle            | $90^{\circ}\pm0.7^{\circ}$         |  |
| Cleave Life             | 2,000                              |  |
| Size                    | $19\!\times\!32\!\times\!124_{mm}$ |  |
| Weight                  | 70g                                |  |