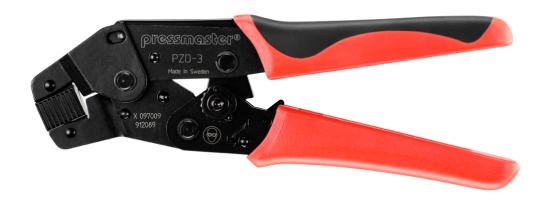

## **Product**

PZD-3 is a crimping tool for endsleeves according to DIN 46228, 0.5 - 6 mm<sup>2</sup>/AWG 22-10, front feeding, Square crimp.

- · Versatile and easy to use for right hand or left hand
- High strength, through hardened alloy steel construction
- Full cycle crimp mechanism to ensure consistent, reliable crimp
- · Ratchet release mechanism to clear miscrimps and obstructions
- Precision eccentric adjustment for consistent performance and ability to calibrate
- Self-adjusting for the range 0.5-6 mm<sup>2</sup>/AWG 22-AWG 10.
- · Each tool has a unique serial number for traceability

Crimp profile

**TECHNICAL DATA** Length: 198 mm/7.8" Width: 18 mm/0.71" Height: 59 mm/2.32"

**Weight:** 376 gr/0.83 lb **Wire size:** 0.5-6 mm<sup>2</sup> / AWG 22-10 Crimp dimensions mm/mm<sup>2</sup>: 0.5 - 6 mm<sup>2</sup>

Crimp dimensions inch/AWG: AWG 22 - AWG 10

Connector: Endsleeves Description: For endsleve connectors, both uninsulated and

insulated.

Life span, cycles: 50,000