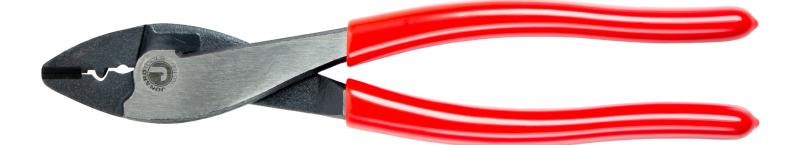

Designed with electricians in mind, this crimper is perfect for crimping 10-22 AWG insulated and non-insulated solderless terminals and connectors. This crimper also features the following:

- Tapered nose allows access in hard-to-reach places
- Wire cutter at tip of the head cleanly cuts 10-22 AWG wire
- Crimping head marked for insulated and non-insulated solderless terminals and connectors
- Thick plastic dipped handles provide extra grip and comfort
- Black oxide finish provides extra strength and durability