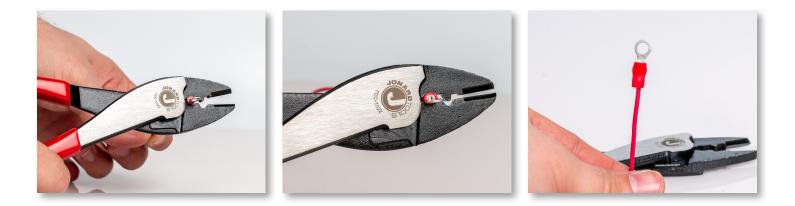

Designed with electricians in mind, this crimper is perfect for crimping 10-22 AWG insulated and non-insulated solderless terminals and connectors. This crimper also features the following:

- Tapered nose allows access in hard-to-reach places
- Wire cutter at tip of the head cleanly cuts 10-22 AWG wire
- Crimping head marked for insulated and non-insulated solderless terminals and connectors
- Thick plastic dipped handles provide extra grip and comfort
- Black oxide finish provides extra strength and durability