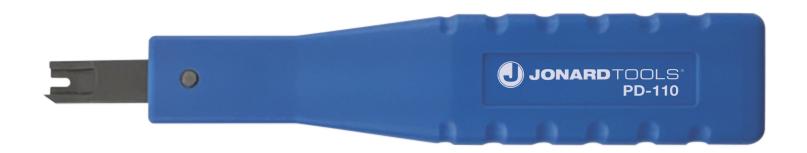

Non Impact Punch Down Tool, 110 Blade w/ Cutter - PD-110 | Data Sheet

Designed as an economical option for seating and trimming wire in 110 type punchdown blocks, th PD-110 is perfect for small do-it-yourself jobs on 110-terminal blocks. This non-impact punchdown tool features the following:

- 110 blade with cutter trims excess wire when punching down
- Small and lightweight for on-the-go use
- Ergonomic handle design for smooth punchdown action
- Fixed blade with no adjustments needed
- Lifetime Warranty

| SPECIFICATIONS     |              |
|--------------------|--------------|
| PRODUCT MAIN COLOR | Blue         |
| LENGTH             | 6" (15.2 cm) |
| WEIGHT             | N/A          |
| UPC #              | 810053351734 |