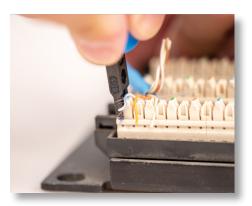

Non Impact Punch Down Tool, 110 Blade w/ Cutter - PD-110 | Data Sheet

Designed as an economical option for seating and trimming wire in 110 type punchdown blocks, th PD-110 is perfect for small do-it-yourself jobs on 110-terminal blocks. This non-impact punchdown tool features the following:

- 110 blade with cutter trims excess wire when punching down
- Small and lightweight for on-the-go use
- Ergonomic handle design for smooth punchdown action
- Fixed blade with no adjustments needed
- Lifetime Warranty