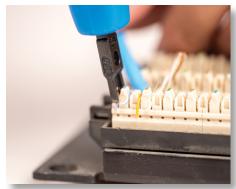

Non Impact Punch Down Tool, 110 Blade w/ Cutter - PD-110 | Data Sheet

Designed as an economical option for seating and trimming wire in 110 type punchdown blocks, th PD-110 is perfect for small do-it-yourself jobs on 110-terminal blocks. This non-impact punchdown tool features the following:

- 110 blade with cutter trims excess wire when punching down
- Small and lightweight for on-the-go use
- Ergonomic handle design for smooth punchdown action
- Fixed blade with no adjustments needed
- Lifetime Warranty