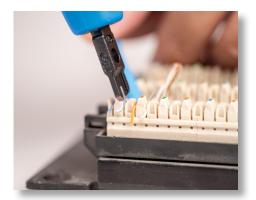

Non Impact Punch Down Tool, 110 Blade w/ Cutter - PD-110 | Data Sheet

Designed as an economical option for seating and trimming wire in 110 type punchdown blocks, th PD-110 is perfect for small do-it-yourself jobs on 110-terminal blocks. This non-impact punchdown tool features the following:

- 110 blade with cutter trims excess wire when punching down
- Small and lightweight for on-the-go use
- Ergonomic handle design for smooth punchdown action
- Fixed blade with no adjustments needed
- Lifetime Warranty