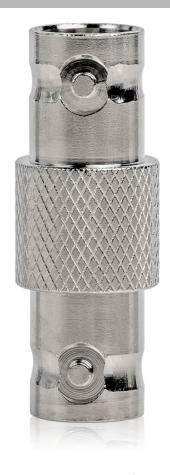

## BNC Straight Adapter - BNC-SA | Data Sheet

These adapters are designed to join two BNC connectors. These adapters also feature the following:

- For use with male BNC plugs/connectors
- Includes 1 BNC adapter