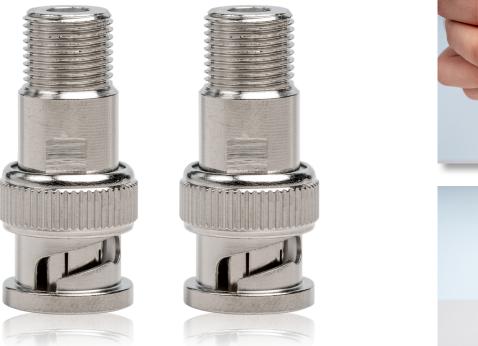

These adapters are designed to convert BNC connections to CATV F connections and come in a pack of 2. These connectors feature the following:

- Converts BNC connections to CATV F connections
- Professional grade Gold tipped adapters for premium transmission of digital and analog data
- Includes 2 adapters