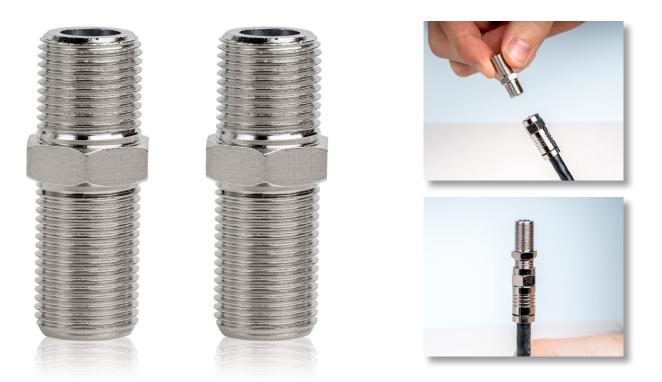

These adapters are designed to join two male RG6, RG6 Quad Shield, RG59, RG59 Quad Shield CATV F connectors. These adapters also feature the following:

- For performance up to 3.0 GHz
- Gold-plated contacts for maximum performance
- For use with male RG6, RG6 Quad Shield, RG59, RG59 Quad Shield CATV F connectors