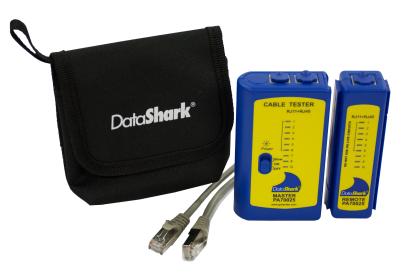

## 

The Data Shark Cable Tester from Greenlee Communications tests the continuity of 8-way (RJ45) data and network and 6-way (RJ11) telephone patch cords and installed cable runs. It maps the cable, line by line and identifies good connections, opens, shorts and crosses. Includes patch cords, 9V battery and carrying pouch.

## **Features**

- Maps connector and cable pin out
- Tests cables up to 1,650ft or 500 m
- Identifies cross-over telephone connections
- Automatically scans connected cables when activated
- Two selectable scan speeds: normal and slow
- Includes a pair of RJ45 patch cords and one 9V battery
- Contained in a durable nylon carrying case with belt loop
- Can be slid together with the remote reversible for RJ45 or RJ11/12 testing
- Can also test RJ11 and RJ12 patch cables and connections
- One year warranty