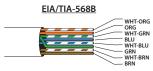

### EXAMPLES OF USE

Master Unit Remote Unit

RJ45 Cable Connection

Master Unit Remote Unit

RJ11/RJ12 Cable Connection

EIA/TIA-568A WHT BLU BLU ORG

TOKEN RING

mân