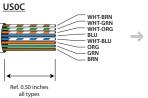

## 

The Data Shark Cable Tester from Greenlee Communications tests the continuity of 8-way (RJ45) data and network and 6-way (RJ11) telephone patch cords and installed cable runs. It maps the cable, line by line and identifies good connections, opens, shorts and crosses. Includes patch cords, 9V battery and carrying pouch.

## **Features**

- Maps connector and cable pin out
- Tests cables up to 1,650ft or 500 m
- Identifies cross-over telephone connections
- Automatically scans connected cables when activated
- Two selectable scan speeds: normal and slow
- Includes a pair of RJ45 patch cords and one 9V battery
- Contained in a durable nylon carrying case with belt loop
- Can be slid together with the remote reversible for RJ45 or RJ11/12 testing
- Can also test RJ11 and RJ12 patch cables and connections
- One year warranty