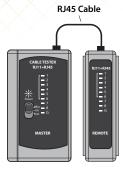

### EXAMPLES OF USE

Master Unit Remote Unit

RJ45 Cable Connection

Master Unit Remote Unit

RJ11/RJ12 Cable Connection

EIA/TIA-568A WHT BLU BLU ORG

TOKEN RING

mân