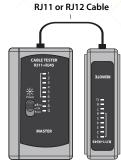

### EXAMPLES OF USE

Master Unit Remote Unit

RJ45 Cable Connection

Master Unit Remote Unit

RJ11/RJ12 Cable Connection

EIA/TIA-568A WHT BLU BLU ORG

TOKEN RING

mân