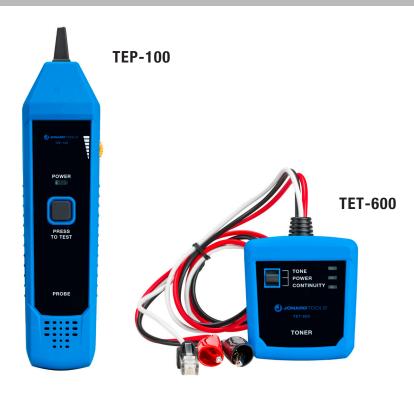

Designed to quickly trace and identify cables, wires, and wire pairs. **TETP-800** includes **TEP-100** Tone Tracing Probe, **TET-600** Cable Tester & Toner, and (2) 9V Batteries.

## Tester & Tone Generator:

- Provides tone via RJ11 connector or alligator clips
- Works with our TEP-100 tracing probe or others to identify cables
- Able to test the continuity of cables and the polarity of telephone lines
- Includes (1) 9V battery (required for operation)

## Tracing Probe:

- Plastic probe tip prevents accidental shorts
- Adjustable volume knob to work silently or to hear tone more easily
- Works with many other manufacturers' analog tone generators
- Includes (1) 9V battery (required for operation)