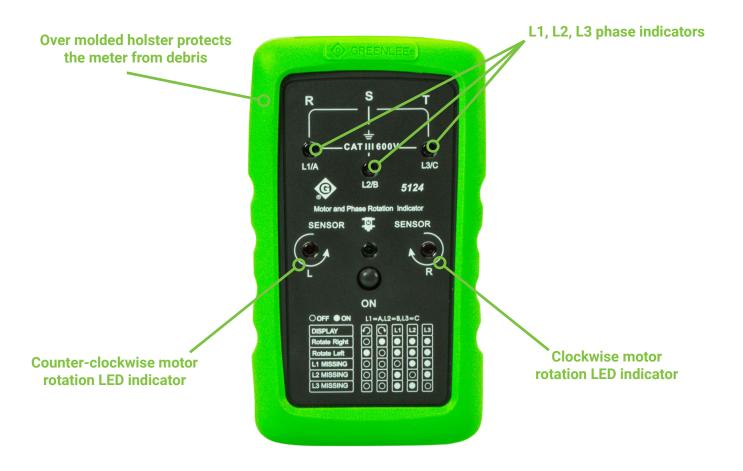

#### **Performance**

- Phase sequence indicator identifies clockwise or counterclockwise wiring configuration for three phase power source and industrial equipment
- Non-contact motor rotation feature determines rotation of running single-phase and three-phase motors

#### Reliability

- Detects live phase sequence orientation of three phase power sources and industrial equipment conductors to help ensure proper installation
- Motor rotation indication detects incorrect wiring to help prevent damage to industrial equipment such as motors, compressors and generators

#### **Durability**

- · Lifetime limited warranty
- Over molded holster protects the meter from debris

5124 Phase Sequence Motor Rotation Indicator