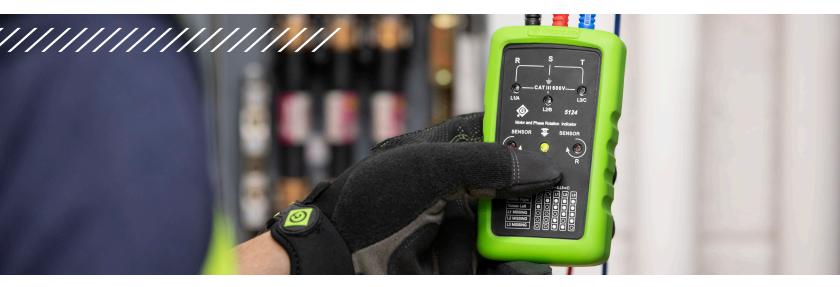

# PHASE SEQUENCE ////// MOTOR ROTATION INDICATOR ///////

Safety. Performance. Reliability. Durability

#### **Performance**

- Phase sequence indicator identifies clockwise or counterclockwise wiring configuration for three phase power source and industrial equipment
- Non-contact motor rotation feature determines rotation of running single-phase and three-phase motors