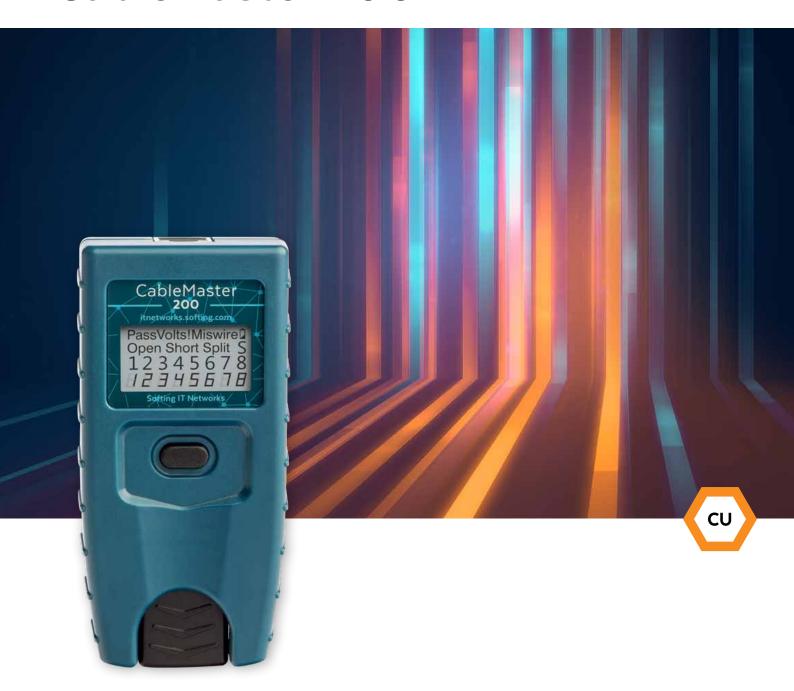

# CableMaster 200

**CABLE TESTER** 

# CableMaster 200

The CableMaster 200 is an economic, compact continuity and wiring tester for Ethernet cabling. Its ergonomic design makes this handheld tester easy and efficient to use. Its large LCD display shows the results in the form of icons and messages that are easy to understand. It is a basic tool and a must-have for any installer and repair technician.

The CableMaster 200 tests Ethernet cabling for opens, shorts, split pairs and miswires – simply by pressing a button.

As a unique feature in its class the CableMaster 200 provides built-in tone generation for convenient cable tracing and port identification using the appropriate tone tracer probe (see optional accessories).

# **Design features**

- > Support of 5 remote identifiers
- > Display of cable faults according to TIA 568 specifications
- > Removable remote unit enables testing long cable distances
- > Testing of cables up to 304 m / 998 ft
- Tone generator can be used for cable tracking with a tone probe (optional accessories) turn
- Clear LCD display with all test information, including PASS/FAIL display
- > Very easy operation
- Compact size