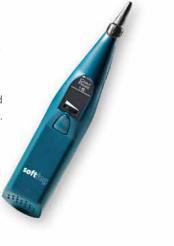

# Cable Probe CP15

The Cable Probe is a cable tracer made by Softing IT Networks. An audible signal indicates the distance to the cable (unshielded cables only) or termination point.