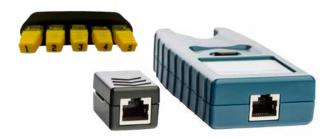

The CableMaster 200 contains a removable remote unit and RJ45 remote identifiers (1-5) for testing long cable lengths