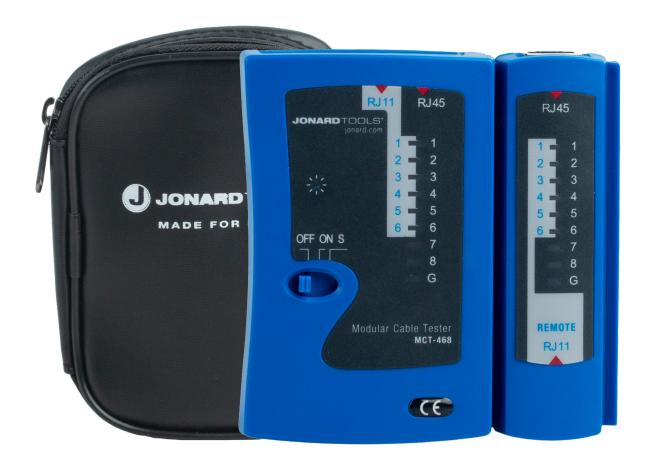

Designed to test the continuity of RJ45, RJ12, and RJ11 connectorized cables, this cable tester checks and troubleshoots pin connections in network and telecom cables.

- Tests for opens, shorts, and miswiring of RJ45, RJ12, and RJ11 terminated cables
- Full LED indication lights on both main and remote unit
- · Automatically starts testing when switched on
- Can slow down testing procedure using "S" switch to better see each test
- Includes nylon carrying case and (1) 9V battery