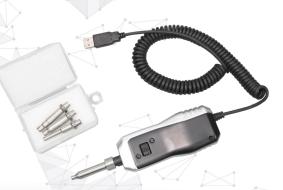

| Focus Speed          | 3~5s                                                                          |            |
|----------------------|-------------------------------------------------------------------------------|------------|
| Alignment            | >98%                                                                          |            |
| Laser Source         | Blue LED                                                                      |            |
| Output               | USB 2.0                                                                       |            |
| Size                 | 180x22x56mm                                                                   |            |
| Weight               | 110g                                                                          |            |
| FIM-5 Display        |                                                                               |            |
| Screen               | 4.5 inch                                                                      |            |
| Core size            | 28 mm                                                                         |            |
| Resolution           | 1920 x 1080JPG                                                                |            |
| Extended Capacity    | Support 32G Micro SD(TF)                                                      |            |
| Work hour            | 4 hrs                                                                         |            |
| Size                 | 163x100x35mm                                                                  |            |
| Weight               | 200g                                                                          |            |
| Standard Accessories | 3                                                                             |            |
| Item                 | Description                                                                   | Quantity   |
| FIM-5 Probe          | To test the fiber end face from patch cords /bulkhead PC/APC etc., connectors | 1pcs       |
| FIM-5 Display        | To display the end-face image                                                 | 1pcs       |
| Tips                 | SC-PC-F, FC-PC-F, LC-PC-F ,2.5PC-M                                            | 1 pcs/type |
| Others               | FiberFaceViewer software/app 1pcs,                                            | 1pcs       |

Bag 1pcs, 8G card, USB cable 1pcs

Save images and videos