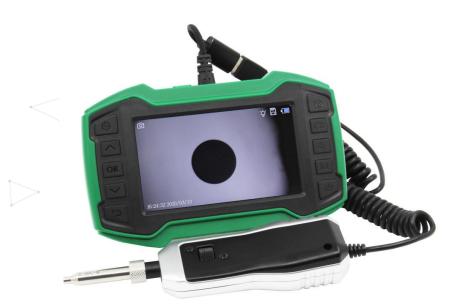

## **Description:**

New generation FIM-5 fiber microscope is the new upgraded digital video inspection probe equipped with a 4.5-inch video display. The display can take fiber photos, videos on the testing spot and store data for easy transfer via SD card or USB connection. FIM-5 probe can also be directly connected to the computer, laptop, OTDR and Android cellphone, tablet with one universal USB cable, which is a full-functional all-in-one optical fiber end face inspection microscope.

## Features:

- 1: 400X magnification, <1 µm resolution for clear image
- 2: 4.5 inch display to capture and video data, SD card to save data
- 3: Universal USB port to connect Windows, Linux OTDR, Laptop
- 4: 50+ tips available for UPC, APC, MPO, 60 angled connector inspection
- 5: Applicable to FHO5000 series OTDR

## **Specifications:**

| Items           | Specifications |
|-----------------|----------------|
| FIM-5 Probe     |                |
| Magnification   | 400x           |
| Resolution      | <1µm           |
| Display of View | X: 480µm       |
|                 | Y: 270µm       |
| Focus Way       | Manual         |