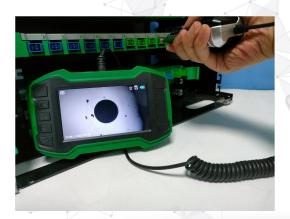

## **Description:**

New generation FIM-5 fiber microscope is the new upgraded digital video inspection probe equipped with a 4.5-inch video display. The display can take fiber photos, videos on the testing spot and store data for easy transfer via SD card or USB connection. FIM-5 probe can also be directly connected to the computer, laptop, OTDR and Android cellphone, tablet with one universal USB cable, which is a full-functional all-in-one optical fiber end face inspection microscope.

## Features:

- 1: 400X magnification, <1 µm resolution for clear image
- 2: 4.5 inch display to capture and video data, SD card to save data
- 3: Universal USB port to connect Windows, Linux OTDR, Laptop
- 4: 50+ tips available for UPC, APC, MPO, 60 angled connector inspection
- 5: Applicable to FHO5000 series OTDR